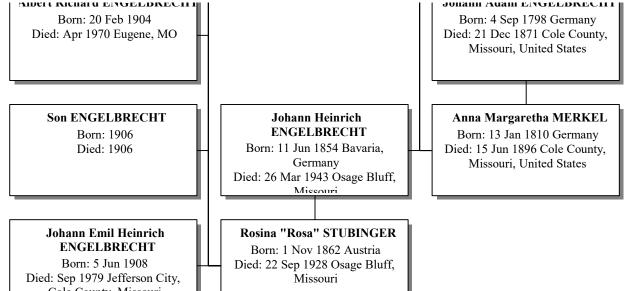

85 Cole, Missouri, USA Died: 11 Oct 1974 Osage Bluff

### Adolph Johann Martin ENGELBRECHT

Born: 30 Jul 1887 Died: Apr 1965 Pueblo, Colorado

# Friedrich "Fritz" Adam ENGELBRECHT

Born: 5 Oct 1889 Died: 11 Nov 1973 Iona, Missouri

#### Otto Franz Christoph ENGELBRECHT

Born: 4 Nov 1891 Cole, Missouri, USA Died: 17 May 1959 Henley, MO

# Edward "Eddie" M. ENGELBRECHT

Born: 10 Nov 1894 Cole, Missouri, USA Died: 6 Feb 1932 Osage Township, Cole County

### Johann "George" ENGELBRECHT

Born: 9 Dec 1896 Osage Bluff, Cole County, Missouri Died: 10 Jul 1969 Eugene, MO

## Heinrich Wilhelm "Henry" ENGELBRECHT

Born: 26 Apr 1899 Died: 29 Jul 1963 Eugene, MO

### Wilhelm Theodore ENGELBRECHT

Born: 4 Feb 1902 Died: 13 Jul 1972 Osage Bluff, MO

Albart Diabard ENCEL RDECHT

Johann Adam ENCEL RDECHT



Cole County, Missouri